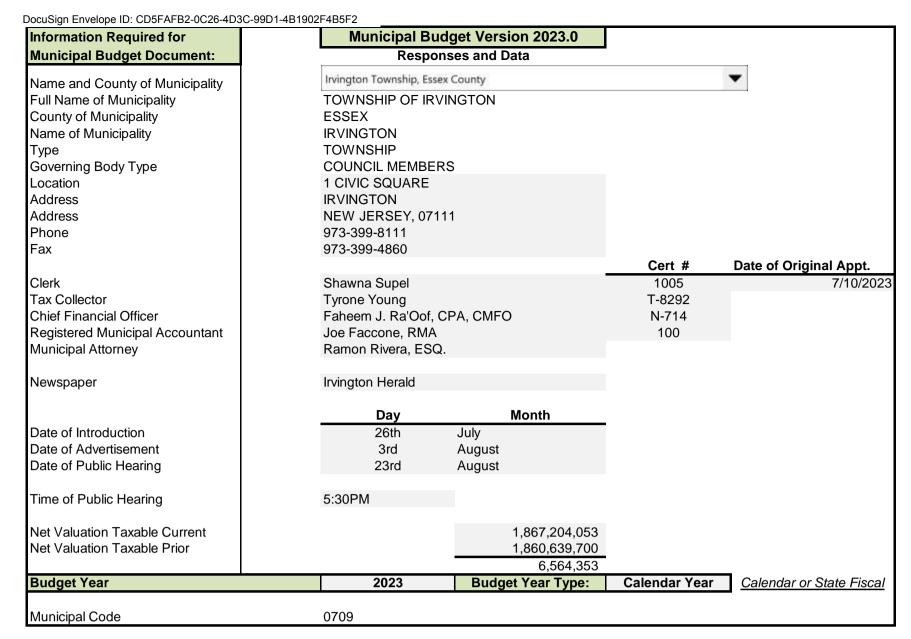

## 2023 Municipal Budget

| of the |       | TOWNSHIP           | of     | IRVINGTON | County of |
|--------|-------|--------------------|--------|-----------|-----------|
|        | ESSEX | for the fiscal yea | r 2023 | 3.        |           |